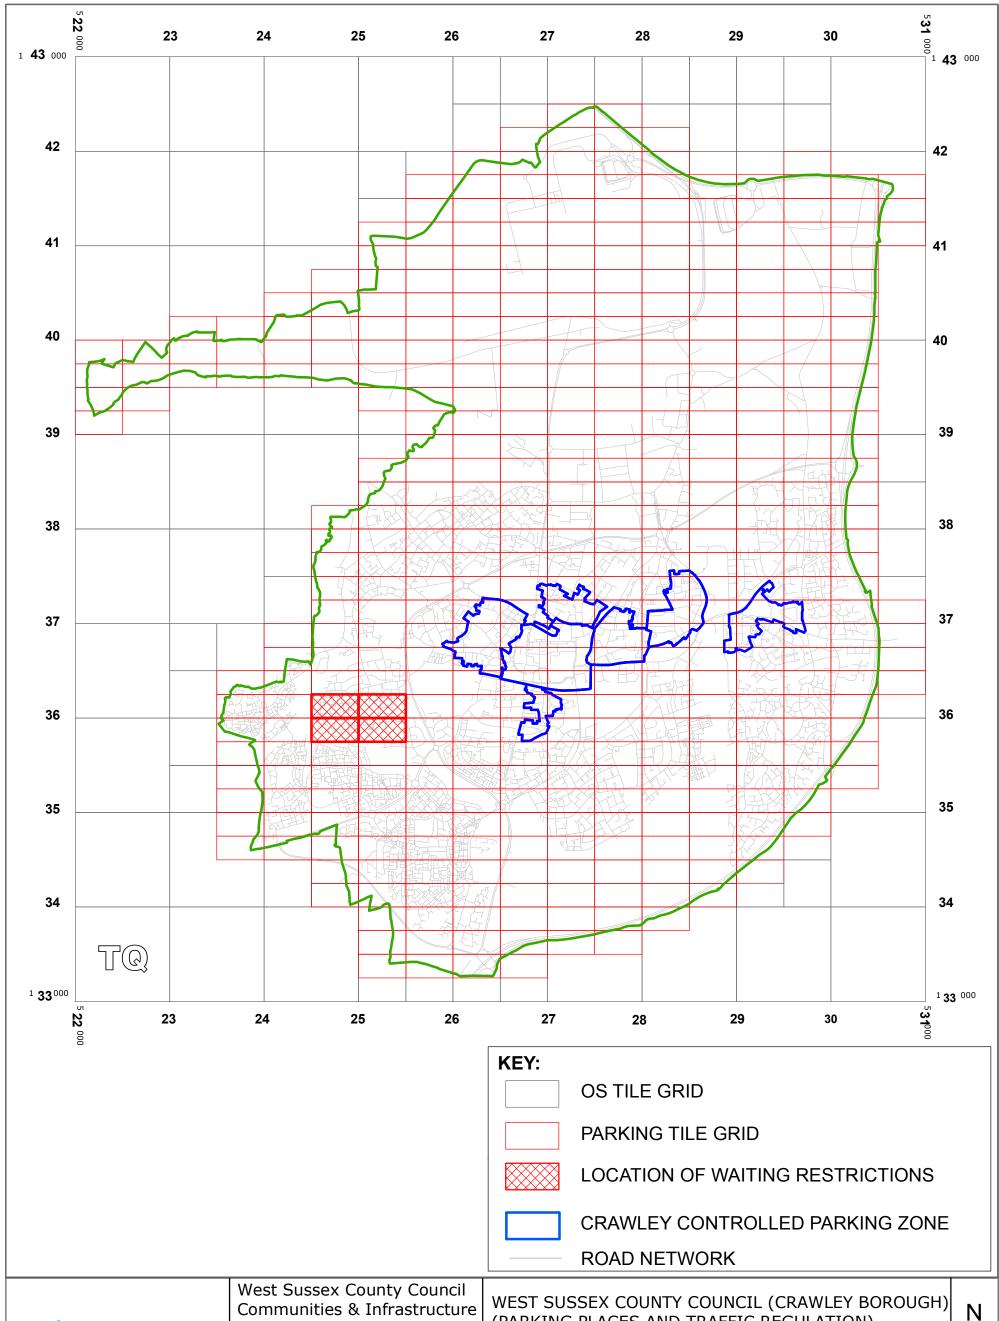

## **CRAWLEY BOROUGH: LOCATION OF WAITING RESTRICTIONS**

West Sussex County Council Communities & Infrastructure The Grange Tower Street Chichester West Sussex PO19 1RH

WEST SUSSEX COUNTY COUNCIL (CRAWLEY BOROUGH) (PARKING PLACES AND TRAFFIC REGULATION) (CONSOLIDATION) ORDER 2010) (GOSSOPS GREEN AMENDMENT) ORDER 2013

Reproduced from or based upon 2010 Ordnance Survey mapping
with permission of the Controller of HMSO (c) Crown Copyright reserved.
Unauthorised reproduction infringes Crown copyright and may lead
to prosecution or civil proceedings West Sussex County Council Licence No. 100023447

SCALE: 1:40,000 DATE:26/08/2013

#### **Key for Waiting Restrictions**

pat020

No waiting 8.00am-6.00pm Mon-Sat

All areas over which the provision of the orders apply are defined by the shaded areas as shown on the following plans plus a contiguous area not indicated on the plans of verge and/or footway between the carriageway edge and the highway boundary. The plans in this schedule are based upon grid references of the Ordnance Survey National Grid defined by the OSGB 36 triangulation.