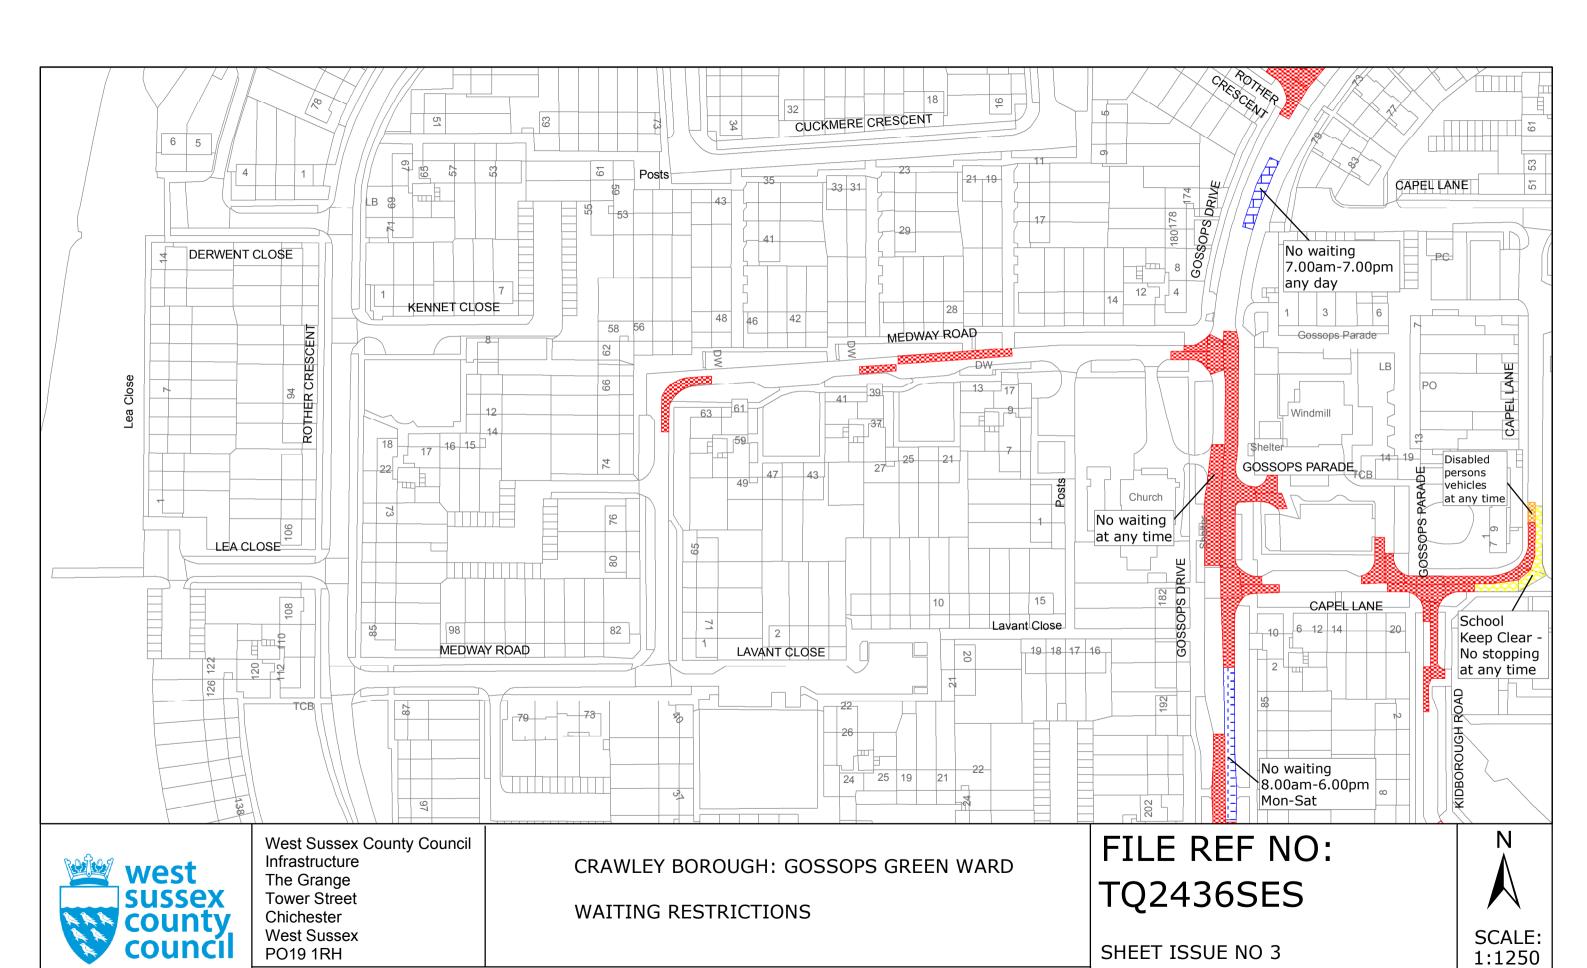

#### **Key for Waiting Restrictions**

pat020

No waiting 8.00am-6.00pm Mon-Sat

All areas over which the provision of the orders apply are defined by the shaded areas as shown on the following plans plus a contiguous area not indicated on the plans of verge and/or footway between the carriageway edge and the highway boundary. The plans in this schedule are based upon grid references of the Ordnance Survey National Grid defined by the OSGB 36 triangulation.

#### **Prohibition of waiting**

### **Specified Vehicles**

#### Clearways

# FIRST SCHEDULE Plans to be deleted

TQ2435NEN (Sheet No. 1) TQ2436SES (Sheet No. 2)

SECOND SCHEDULE
Plans to be substituted
(as attached)

TQ2425NEN (Sheet No. 2) TQ2436SES (Sheet No. 3)

THIRD SCHEDULE
Plans to be inserted
(as attached)