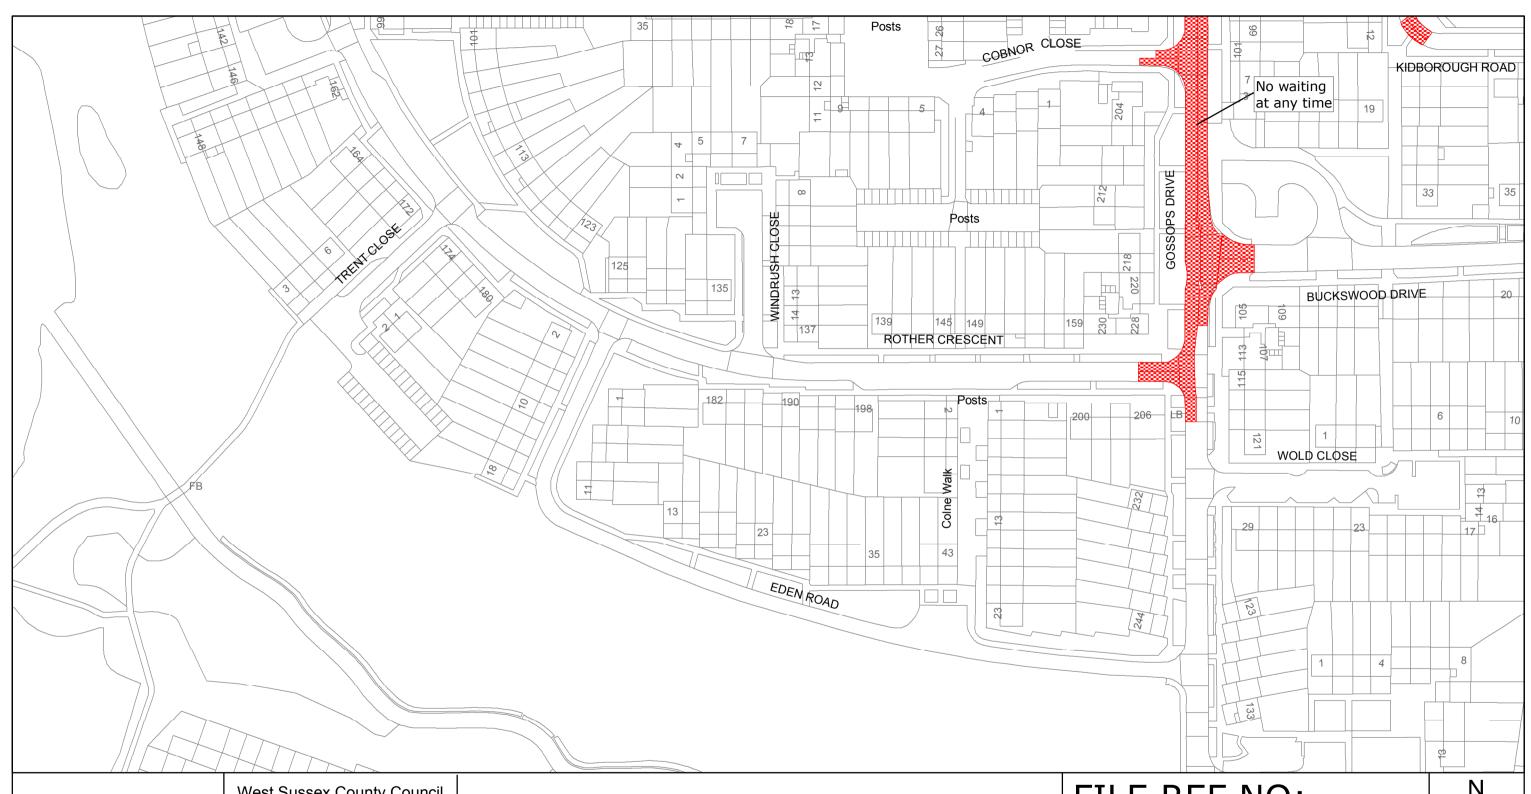

offer DETERATED ANTHORITY

CERTIFY THIS TO

an orised Officer

WEST SUSSEX COUNTY COUNCIL

West Sussex County Council Infrastructure The Grange Tower Street Chichester West Sussex PO19 1RH

CRAWLEY BOROUGH: GOSSOPS GREEN WARD

WAITING RESTRICTIONS

FILE REF NO: TQ2435NEN

SHEET ISSUE NO 2 SHEET ACTIVE FROM - 26/08/2013 SCALE: 1:1250 at A3 size

Reproduced from or based upon 2009 Ordnance Survey mapping with permission of the Controller of HMSO (c) Crown Copyright reserved.

Unauthorised reproduction infringes Crown copyright and may lead to prosecution or civil proceedings West Sussex County Council Licence No. 100023447

Reproduced from or based upon 2009 Ordnance Survey mapping with permission of the Controller of HMSO (c) Crown Copyright reserved.