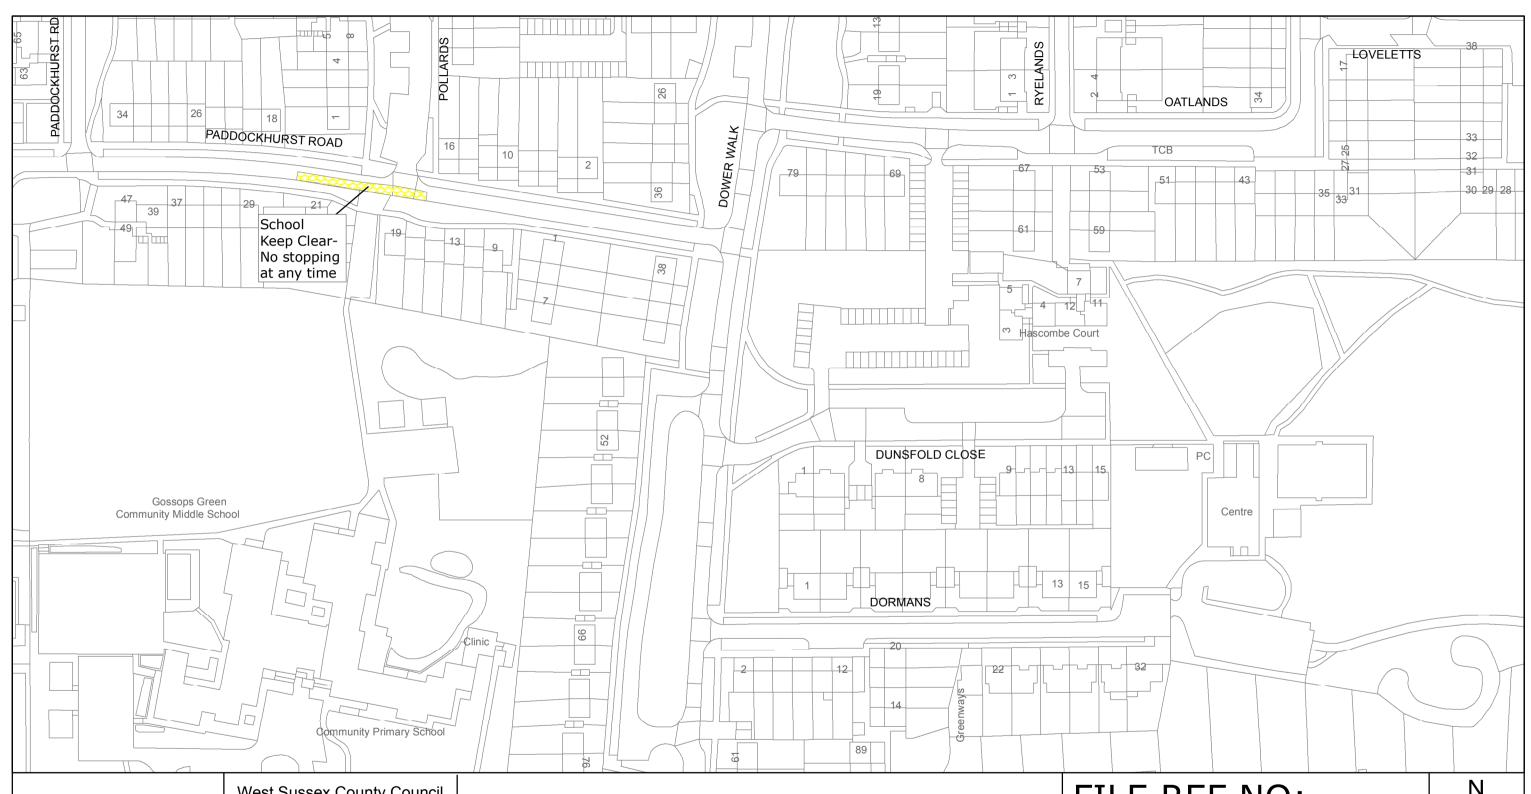

#### **Key for Waiting Restrictions**

pat020

No waiting 8.00am-6.00pm Mon-Sat

All areas over which the provision of the orders apply are defined by the shaded areas as shown on the following plans plus a contiguous area not indicated on the plans of verge and/or footway between the carriageway edge and the highway boundary. The plans in this schedule are based upon grid references of the Ordnance Survey National Grid defined by the OSGB 36 triangulation.

#### **Prohibition of waiting**