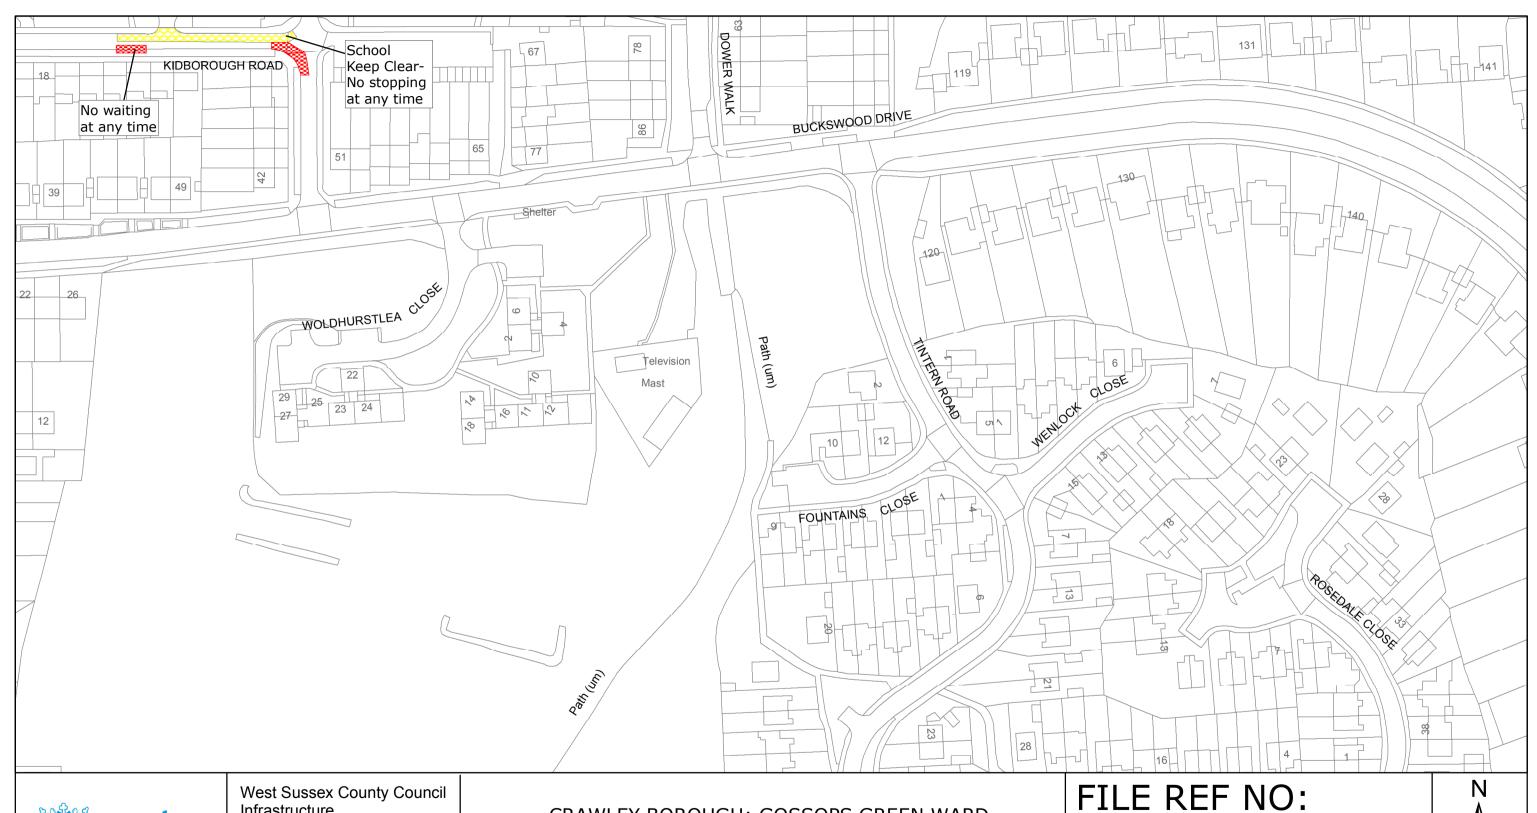

#### **Key for Waiting Restrictions**

pat020

No waiting 8.00am-6.00pm Mon-Sat

All areas over which the provision of the orders apply are defined by the shaded areas as shown on the following plans plus a contiguous area not indicated on the plans of verge and/or footway between the carriageway edge and the highway boundary. The plans in this schedule are based upon grid references of the Ordnance Survey National Grid defined by the OSGB 36 triangulation.

#### **Prohibition of waiting**

CRAWLEY BOROUGH: GOSSOPS GREEN WARD

WAITING RESTRICTIONS

TQ2535NWN

SHEET ISSUE NO 1 SHEET ACTIVE FROM - 26/08/2013 SCALE: 1:1250 at A3 size

Reproduced from or based upon 2009 Ordnance Survey mapping with permission of the Controller of HMSO (c) Crown Copyright reserved.